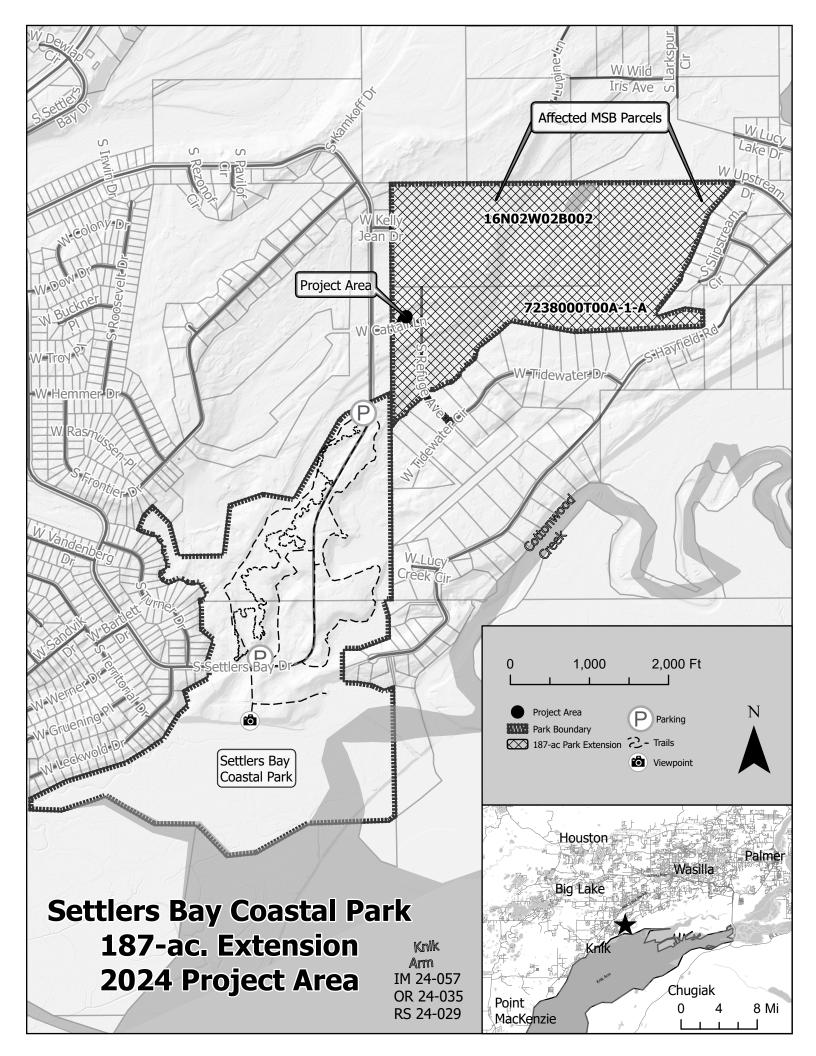

### ATTACHMENT(S): Fiscal Note

MS Trails & Parks Foundation Grant Agreement (4 pp)

Project Map (1 pp)

Ordinance Serial No. 24-035 (2 pp) Resolution Serial No. 24-029 (2 pp)

**SUMMARY STATEMENT:** The Borough's Land and Resource Management Division secured \$50,000 from the Mat-Su Trails and Parks Foundation for continued development of the Settler's Bay Coastal Park.

Page 1 of 2 IM No. 24-057

The grant funds will be allocated towards establishing essential park facilities within the 187-acre extension, including the development of infrastructure such as a parking area and other necessary amenities to enhance public access.

The Matanuska-Susitna Borough will provide a \$12,500 cash match. The match will come from Project #15040-4200-4203, Fund 440. Inkind match will also be provided by the Borough. The in-kind match includes materials and staff labor costs from the MSB Trail Crew and the Land and Resource Management staff.