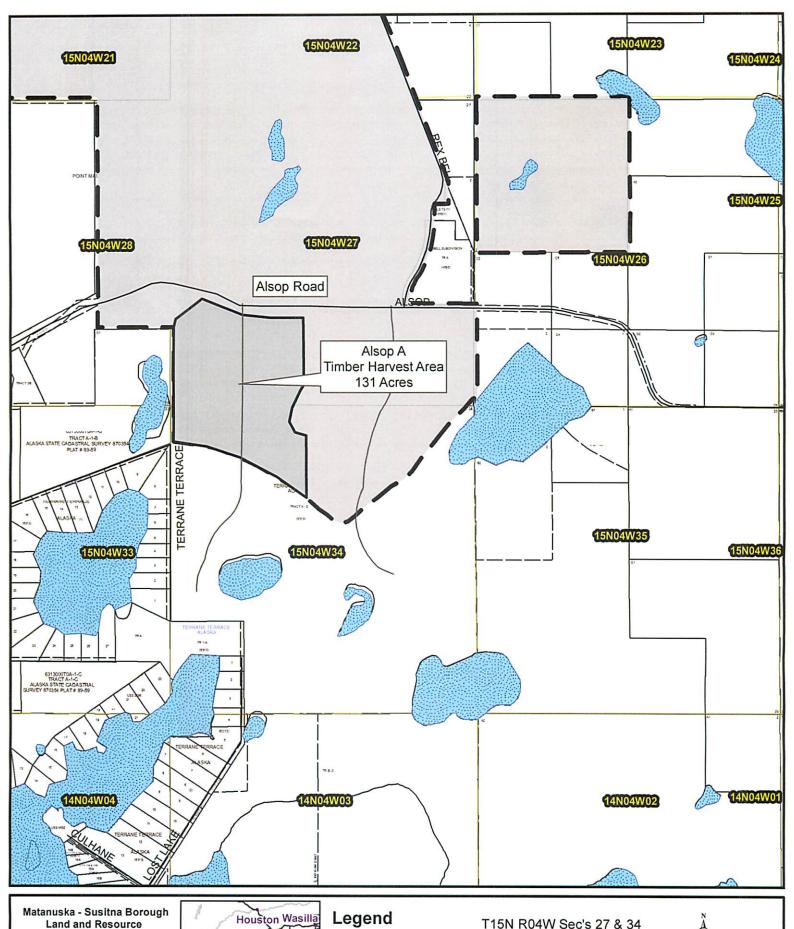

ATTACHMENT(S): Fiscal Note: YES X NO Alsop A Timber Sale Map (1 pp)

Resolution Serial No. 22-024 (2 pp)

## SUMMARY STATEMENT:

The Matanuska-Susitna Borough has received an offer for the purchase of a timber sale as illustrated in the enclosed Alsop A Timber Sale Map. The Alsop A Timber Sale was offered by competitive sealed bid after complying with the required 30-day public notice. No bids were received. Subsequently, the timber sale was offered over-the-counter, in accordance with MSB 23.20.130(A). Mat Valley Milling submitted an acceptable bid on the timber sale.

The timber sale contract will allow Mat Valley Milling to harvest and remove the merchantable spruce timber damaged or killed by the bark beetle as well as all birch greater than eight inches diameter at breast height by December 31, 2024. The land in which timber harvesting will occur has been classified Resource Management and

Watershed. The timber sale was offered to reduce fire danger in the neighborhood and improve forest health.

Access to the harvest area will need to be developed by the Purchaser. Alsop Road is adjacent to the northern boundary of the harvest area.

21-CTH-003 Timber Sale MSB006569A - All Season Access

- Roads
  - Timber Road
- Waterbodies
- Harvest Unit

T15N R04W Sec's 27 & 34 MSB Parcel Tax ID 6822000T00A 6313000T00A-2

IM 22-048 RS 22-024