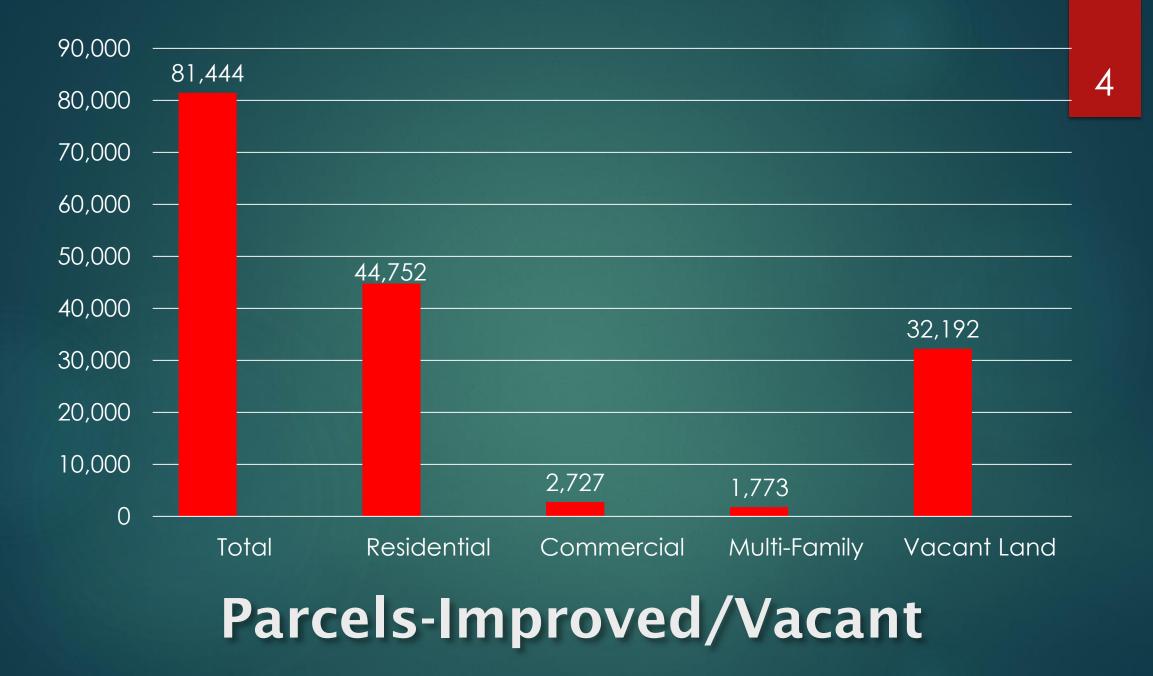

## In Calendar Year 2023 We Processed

- ▶ 6718 Deeds
- ► 6948 Address changes
- 7274 Property Acquisition Questionnaires
- 874 Adjusted Value Notices
- 922 Senior Citizen/Disabled Veteran exemptions
- 137 Plats (includes Records of Surveys)
- ► 120 Acreage adjustments
- ▶ 923 New parcels
- 19 Condominium Declarations
- 77 Business Inventory Returns
- 418 Utility Property Statements
- 280 Farm Deferment applications
- ► 12 Non-Profit exemptions