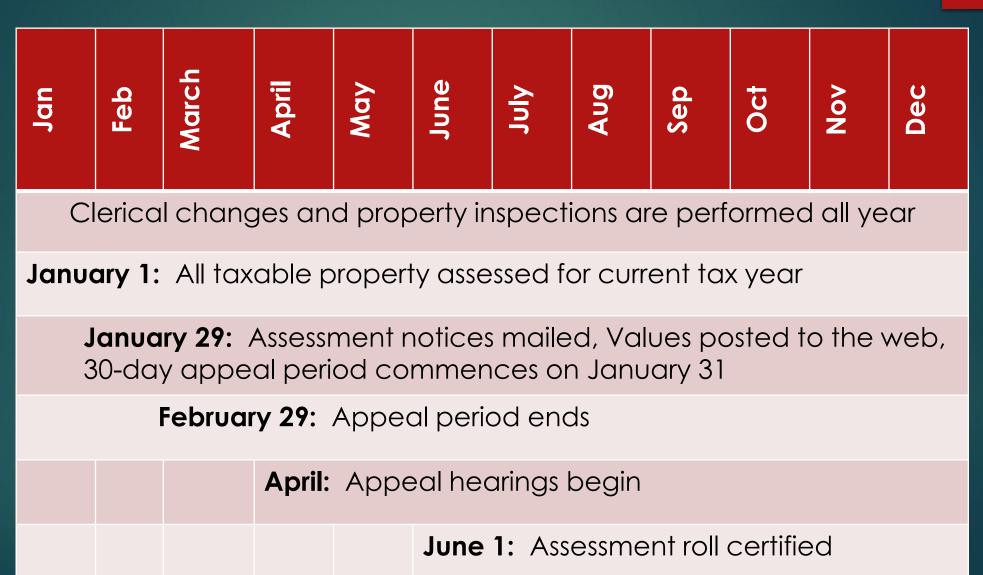

MATANUSKA-SUSITNA BOROUGH BOROUGH MAYOR-EDNA DEVRIES BOROUGH MANAGER-MIKE BROWN

2024 Property Appraisal Annual Report Borough Assessor-Oliver Querin

## Overview of Real Property Assessment Process 2024 Tax Year



## In Calendar Year 2023 We Processed

- ▶ 6718 Deeds
- ► 6948 Address changes
- 7274 Property Acquisition Questionnaires
- 874 Adjusted Value Notices
- 922 Senior Citizen/Disabled Veteran exemptions
- 137 Plats (includes Records of Surveys)
- ► 120 Acreage adjustments
- ▶ 923 New parcels
- 19 Condominium Declarations
- 77 Business Inventory Returns
- 418 Utility Property Statements
- 280 Farm Deferment applications
- ► 12 Non-Profit exemptions



Appraised Value \$18,826,715,112 - 5.6% increase Assessed Value \$14,029,523,824 - 4.6% increase



## Appraised vs Taxable

6



■ Year ■ Appraised ■ Assessed-Taxable

State of Federal \$20,401,000 Alaska Community Purpose \$22,026,438 \$63,987,812\_ Other \$70,136,652 Charitable \$158,746,891 Municipal \$92,199,700 Native \$130,605,400. Relig