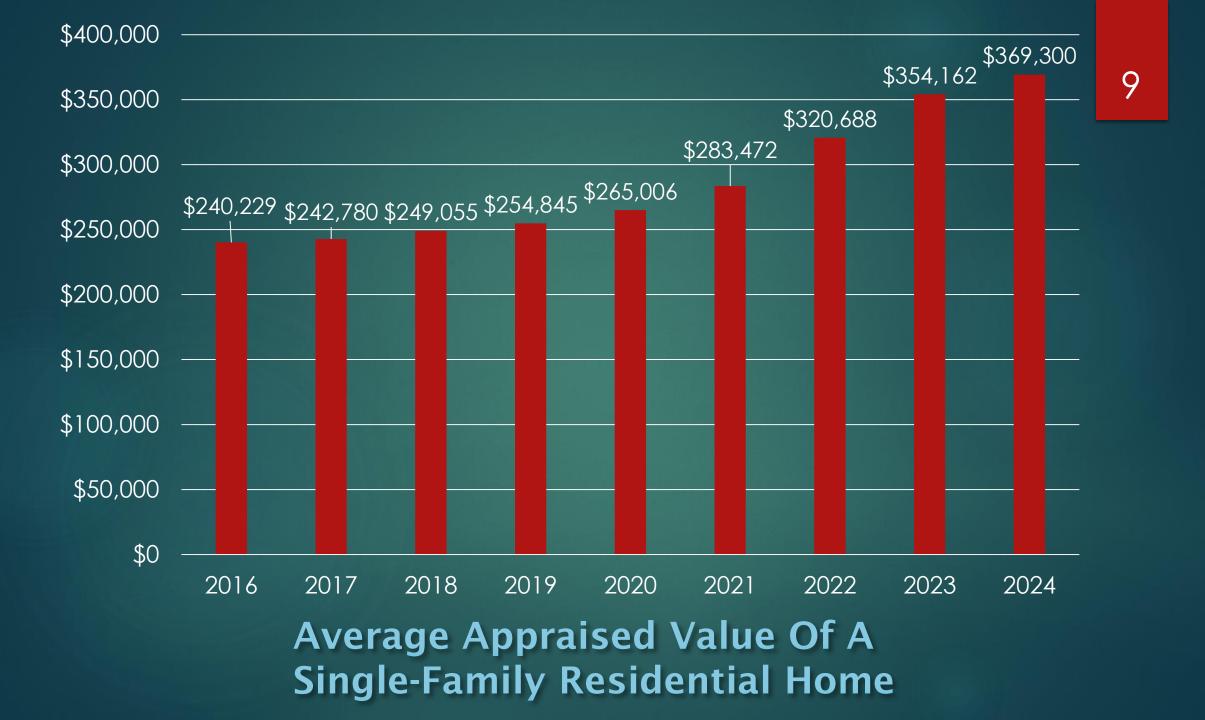

Appraised Value \$18,826,715,112 - 5.6% increase Assessed Value \$14,029,523,824 - 4.6% increase