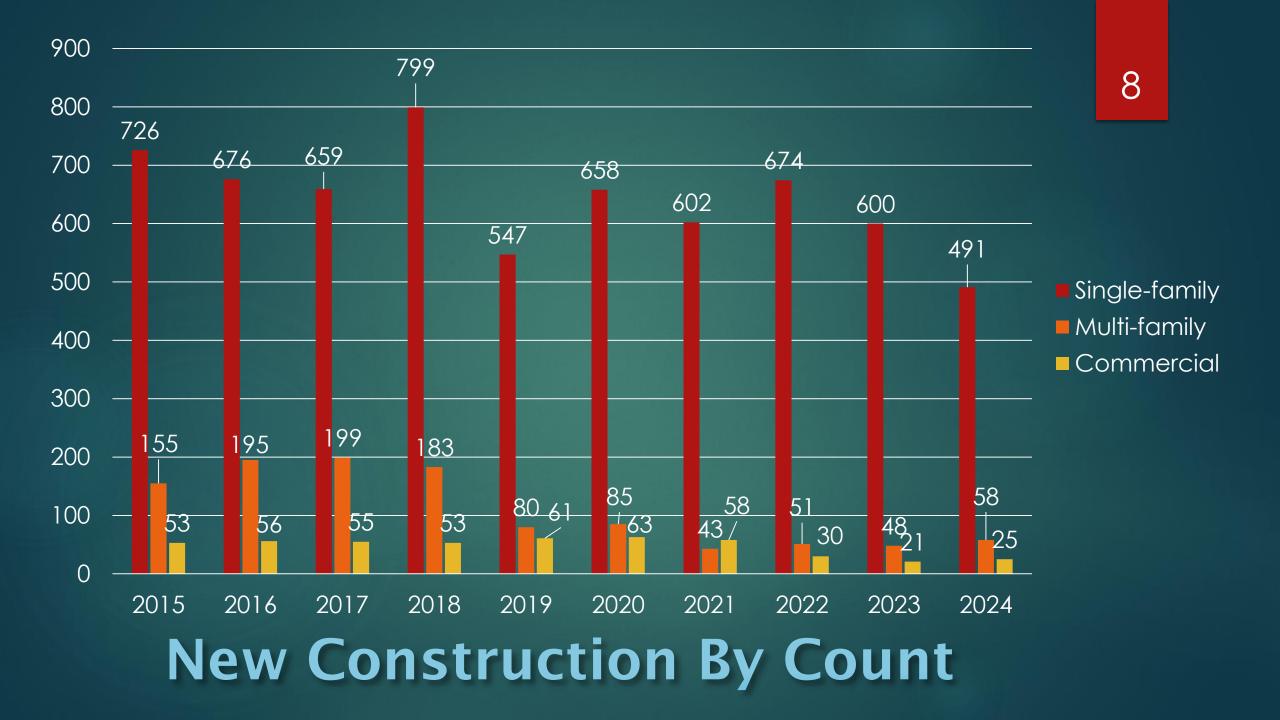

## In Calendar Year 2023 We Processed

- ▶ 6718 Deeds
- ► 6948 Address changes
- 7274 Property Acquisition Questionnaires
- 874 Adjusted Value Notices
- 922 Senior Citizen/Disabled Veteran exemptions
- 137 Plats (includes Records of Surveys)
- ► 120 Acreage adjustments
- ▶ 923 New parcels
- 19 Condominium Declarations
- 77 Business Inventory Returns
- 418 Utility Property Statements
- 280 Farm Deferment applications
- ► 12 Non-Profit exemptions