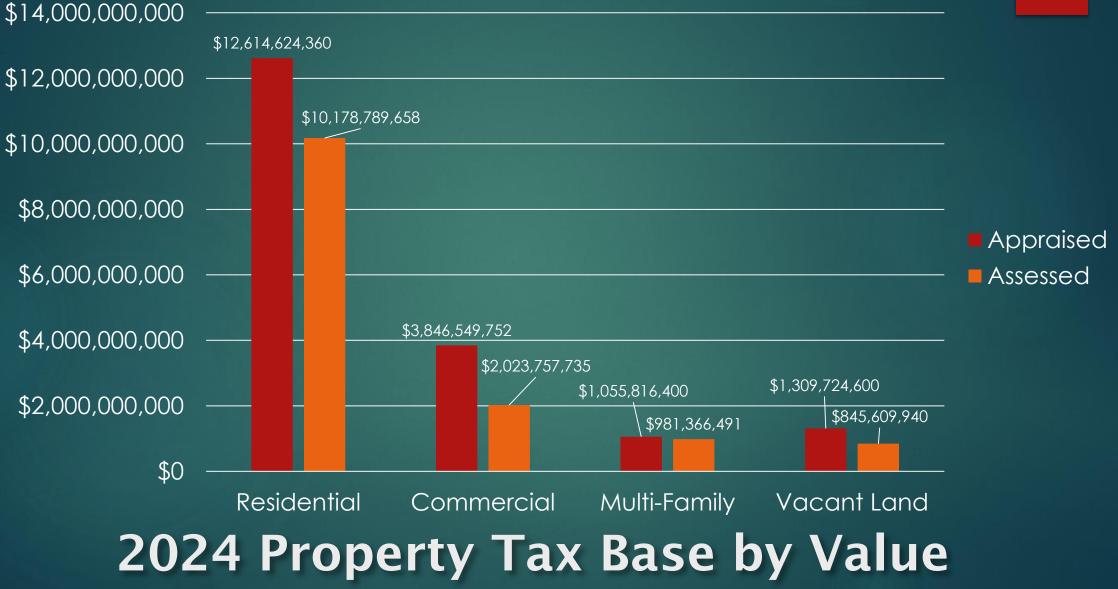

Appraised Value \$18,826,715,112 - 5.6% increase Assessed Value \$14,029,523,824 - 4.6% increase