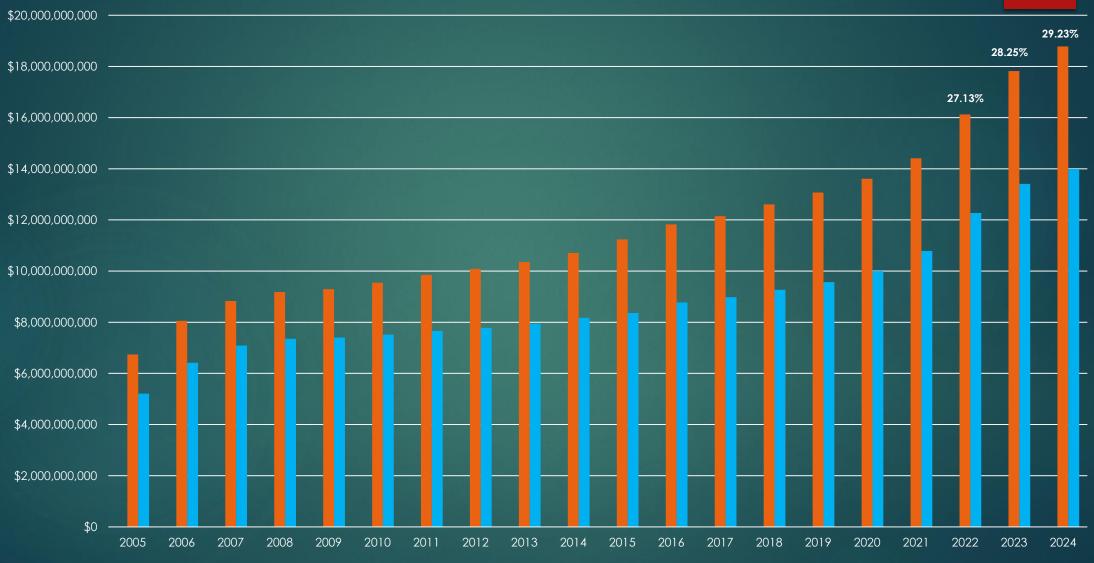

Appraised Value \$18,826,715,112 - 5.6% increase Assessed Value \$14,029,523,824 - 4.6% increase

## Appraised vs Taxable

6

■ Year ■ Appraised ■ Assessed-Taxable

State of Federal \$20,401,000 Alaska Community Purpose \$22,026,438 \$63,987,812\_ Other \$70,136,652 Charitable \$158,746,891 Municipal \$92,199,700 Native \$130,605,400. Religious \$220,455,869 Farm \$55,505,945 Educational \$45,260,518.00 Senior Citizen \$1,886,332,999 (Δ 9.20%) MSB \$1,341,507,800 **Disabled** Veteran Total \$4,459,139,850