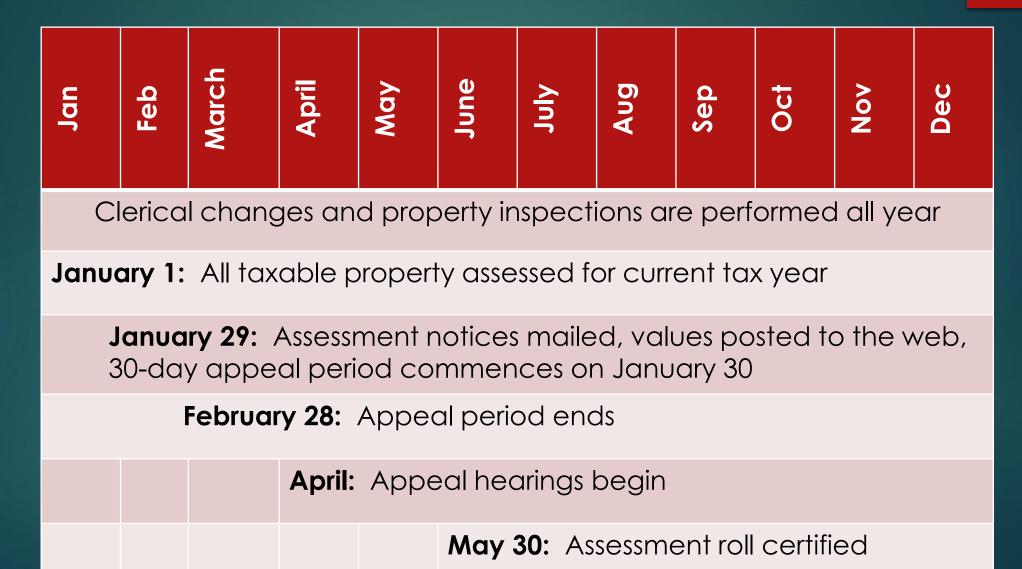

#### MATANUSKA-SUSITNA BOROUGH BOROUGH MAYOR-EDNA DEVRIES BOROUGH MANAGER-MIKE BROWN

### 2025 Property Appraisal Annual Report

Borough Acting Assessor-Art Godin

# Overview of Real Property Assessment Process 2025 Tax Year



#### In Calendar Year 2024 We Processed

- ▶ 6532 Deeds
- ▶ 9,486 Address changes
- ▶ 6571 Property Acquisition Questionnaires
- ▶ 957 Adjusted Value Notices
- ▶ 879 New Senior Citizen/Disabled Veteran exemptions
- ▶ 163 Plats (includes Records of Surveys)
- ▶ 129 Acreage adjustments
- ▶ 526 New parcels
- ▶ 8 Condominium Declarations
- ▶ 80 Business Inventory Returns
- ▶ 378 Utility Property Statements
- ▶ 278 Farm Deferment applications
- A Non-Profit exemptions





### Parcels-Improved/Vacant



2025 Property Tax Base by Value

### Appraised vs Taxable











Average Appraised Value Of A Single-Family Residential Home

## **Appeal Process**

| Tax Year | Public<br>Contacts | Appeals<br>Filed | Appeals<br>Heard | Appeals<br>Adjusted |
|----------|--------------------|--------------