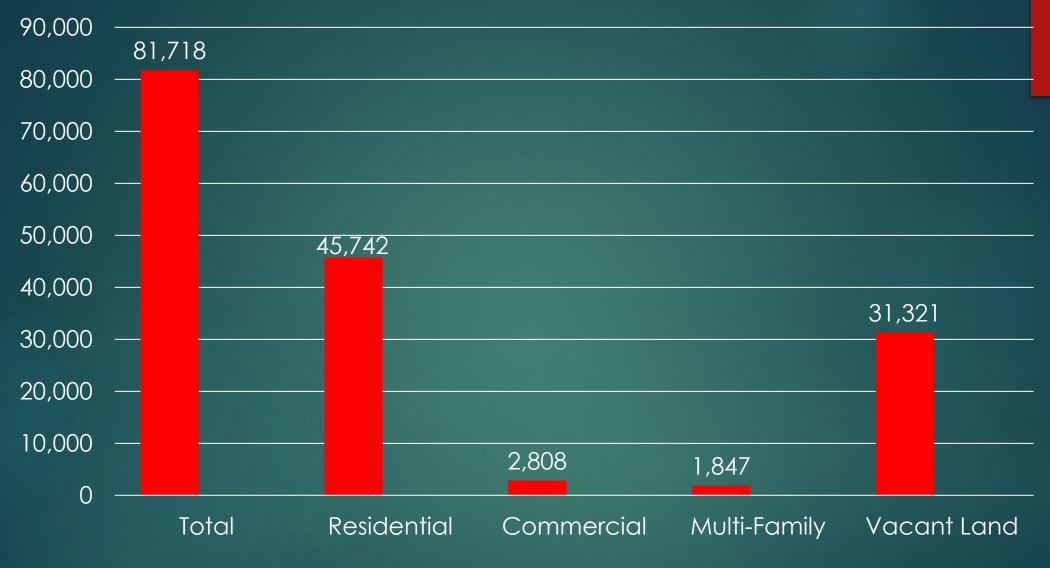

#### MATANUSKA-SUSITNA BOROUGH BOROUGH MAYOR-EDNA DEVRIES BOROUGH MANAGER-MIKE BROWN

### 2025 Property Appraisal Annual Report

Borough Acting Assessor-Art Godin

# Overview of Real Property Assessment Process 2025 Tax Year



#### In Calendar Year 2024 We Processed

- ▶ 6532 Deeds
- ▶ 9,486 Address changes
- ▶ 6571 Property Acquisition Questionnaires
- ▶ 957 Adjusted Value Notices
- ▶ 879 New Senior Citizen/Disabled Veteran exemptions
- ▶ 163 Plats (includes Records of Surveys)
- ▶ 129 Acreage adjustments
- ▶ 526 New parcels
- ▶ 8 Condominium Declarations
- ▶ 80 Business Inventory Returns
- ▶ 378 Utility Property Statements
- ▶ 278 Farm Deferment applications
- A Non-Profit exemptions





### Parcels-Improved/Vacant



2025 Property Tax Base by Value

### Appraised vs Taxable











Average Appraised Value Of A Single-Family Residential Home

## **Appeal Process**

| Tax Year | Public<br>Contacts | Appeals<br>Filed | Appeals<br>Heard | Appeals<br>Adjusted |
|----------|--------------------|------------------|------------------|---------------------|
| 2016     | 1175               | 190              | 44               | 2                   |
| 2017     | 953                | 267              | 42               | 6                   |
| 2018     | 881                | 152              | 19               | 2                   |
| 2019     | 890                | 191              | 30               | 3                   |
| 2020     | 775                | 123