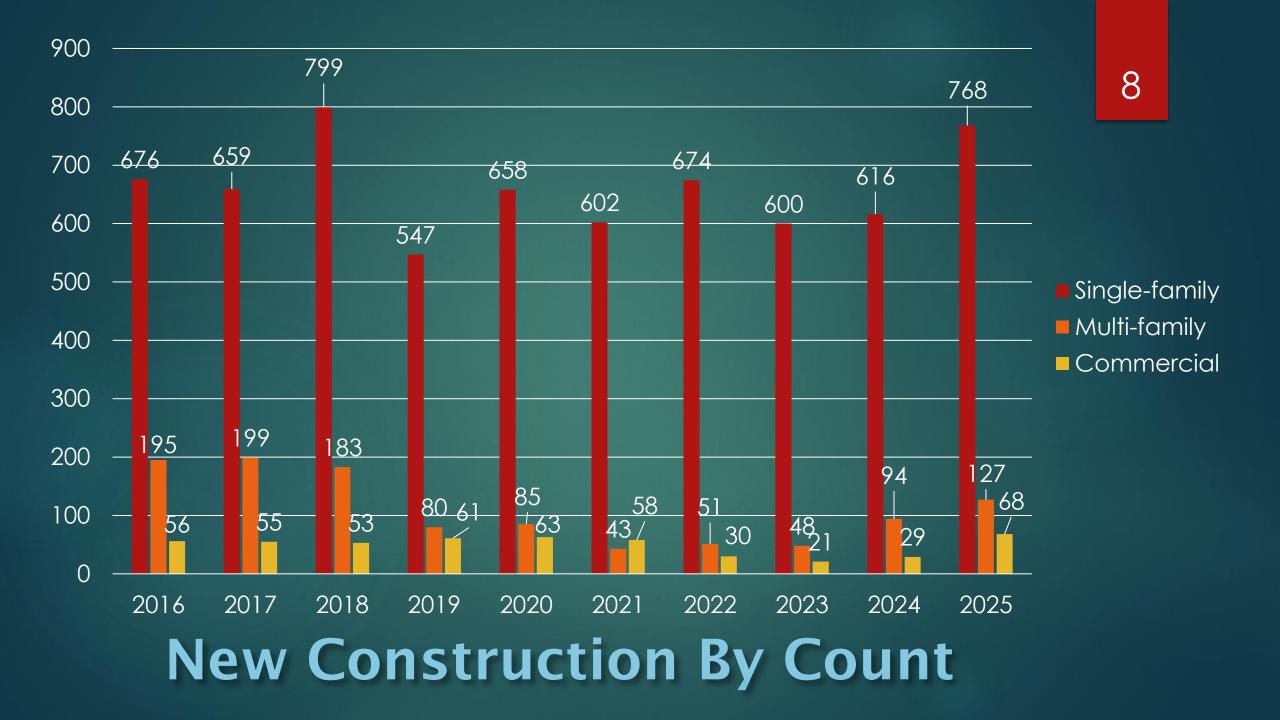

#### In Calendar Year 2024 We Processed

- ▶ 6532 Deeds
- ▶ 9,486 Address changes
- ▶ 6571 Property Acquisition Questionnaires
- ▶ 957 Adjusted Value Notices
- ▶ 879 New Senior Citizen/Disabled Veteran exemptions
- ▶ 163 Plats (includes Records of Surveys)
- ▶ 129 Acreage adjustments
- ▶ 526 New parcels
- ▶ 8 Condominium Declarations
- ▶ 80 Business Inventory Returns
- ▶ 378 Utility Property Statements
- ▶ 278 Farm Deferment applications
- A Non-Profit exemptions