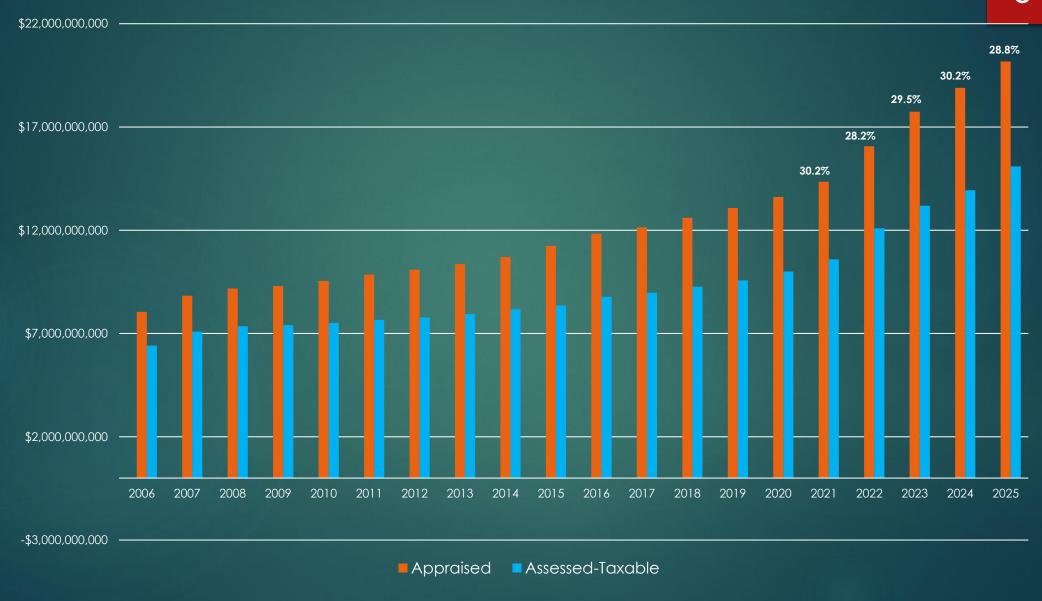

### Appraised vs Taxable

Average Appraised Value Of A Single-Family Residential Home