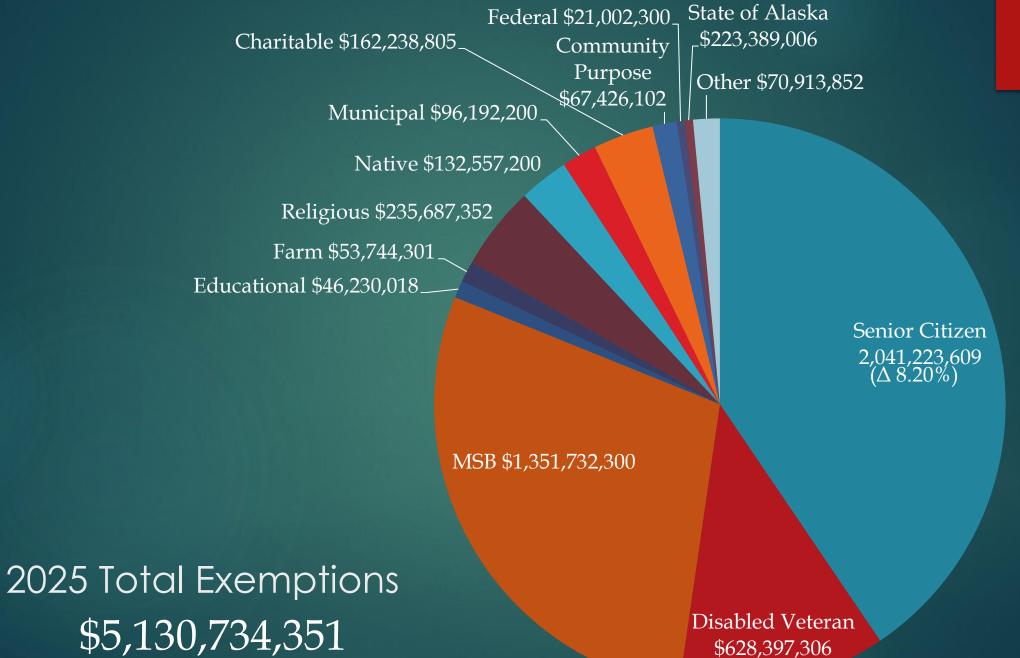

#### In Calendar Year 2024 We Processed

- ▶ 6532 Deeds
- ▶ 9,486 Address changes
- ▶ 6571 Property Acquisition Questionnaires
- ▶ 957 Adjusted Value Notices
- ▶ 879 New Senior Citizen/Disabled Veteran exemptions
- ▶ 163 Plats (includes Records of Surveys)
- ▶ 129 Acreage adjustments
- ▶ 526 New parcels
- ▶ 8 Condominium Declarations
- ▶ 80 Business Inventory Returns
- ▶ 378 Utility Property Statements
- ▶ 278 Farm Deferment applications
- A Non-Profit exemptions