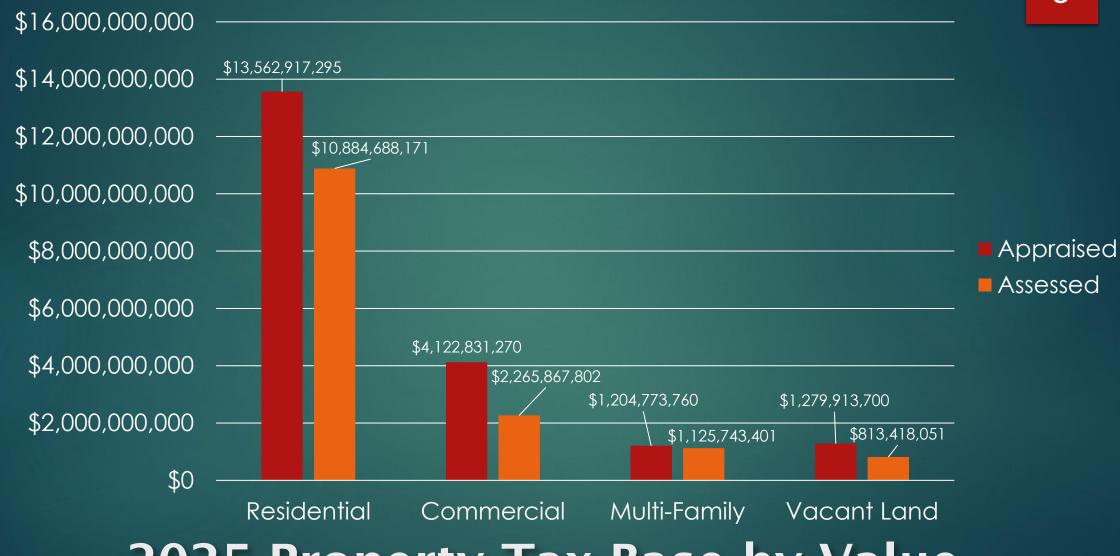

#### MATANUSKA-SUSITNA BOROUGH BOROUGH MAYOR-EDNA DEVRIES BOROUGH MANAGER-MIKE BROWN

### 2025 Property Appraisal Annual Report

Borough Acting Assessor-Art Godin

# Overview of Real Property Assessment Process 2025 Tax Year



#### In Calendar Year 2024 We Processed

- ▶ 6532 Deeds
- ▶ 9,486 Address changes
- ▶ 6571 Property Acquisition Questionnaires
- ▶ 957 Adjusted Value Notices
- ▶ 879 New Senior Citizen/Disabled Veteran exemptions
- ▶ 163 Plats (includes Records of Surveys)
- ▶ 129 Acreage adjustments
- ▶ 526 New parcels
- ▶ 8 Condominium Declarations
- ▶ 80 Business Inventory Returns
- ▶ 378 Utility Property Statements
- ▶ 278 Farm Deferment applications
- A Non-Profit exemptions





### Parcels-Improved/Vacant



2025 Property Tax Base by Value

### Appraised vs Taxable











Average Appraised Value Of A Single-Family Residential Home

## **Appeal Process**

| Tax Year | Public<br>Contacts | Appeals<br>Filed | Appeals<br>Heard | Appeals<br>Adjusted |
|----------|--------------------|------------------|------------------|---------------------|
| 2016     | 1175               | 190              | 44               | 2                   |
| 2017     | 953                | 267              | 42               | 6                   |
| 2018     | 881                | 152              | 19               | 2                   |
| 2019     | 890                | 191              | 30               | 3                   |
| 2020     | 775                | 123              | 7                | 1