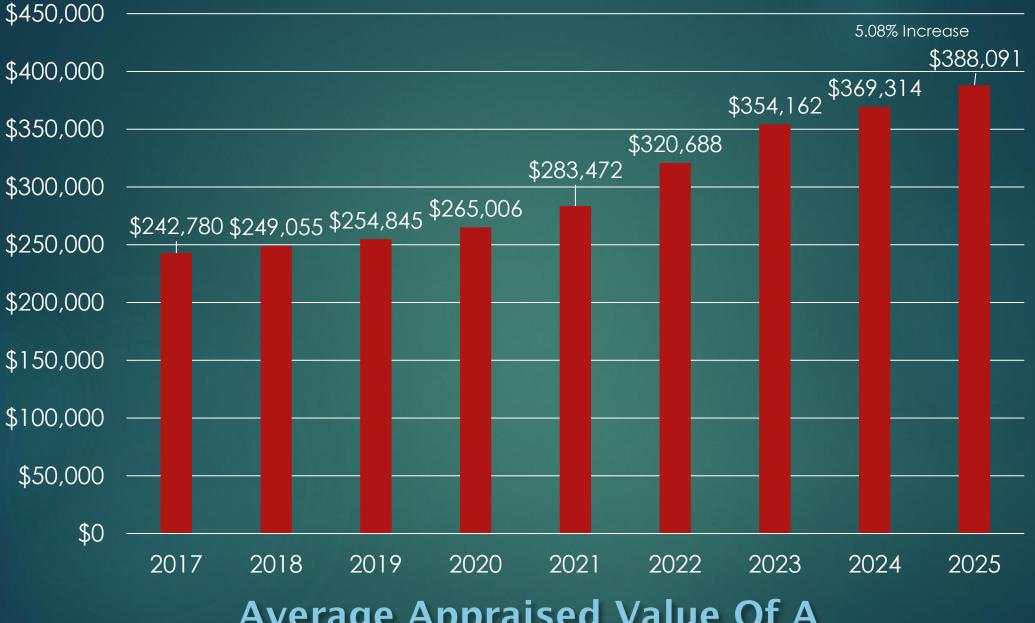

### Appraised vs Taxable

Average Appraised Value Of A Single-Family Residential Home